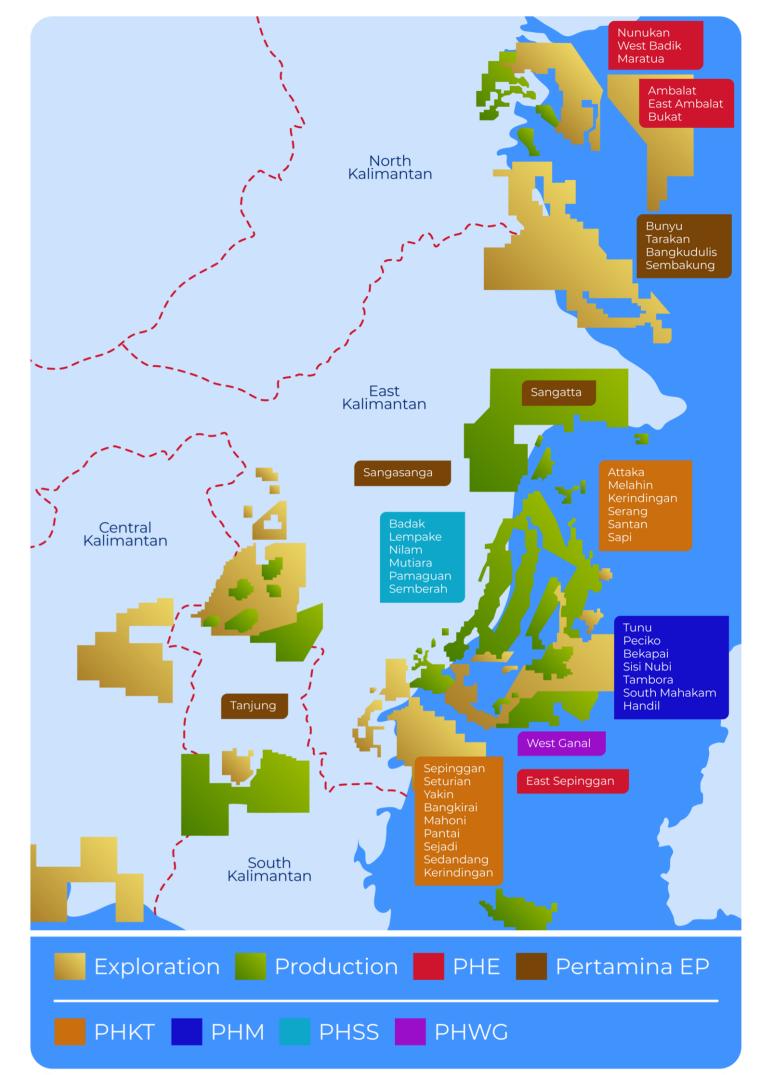

PHI's operational area includes Zona 8, Zona 9, and Zona 10 in East Kalimantan, North Kalimantan, South Kalimantan, and Central Kalimantan.

The partnership between PHI, subsidiaries, affiliates, and the people of Kalimantan was discovered hundreds of years ago in the Sangasanga Louise-1 Field in 1897.

#### WORK AREAS AND COMPANY ENTITIES REGIONAL 3 KALIMANTAN

## ZONA 8

- 1. PT Pertamina Hulu Mahakam (PHM)
- 2. PT Pertamina Hulu West Ganal (PHWG)\*
- 3. PT PHE East Sepinggan\*

#### ZONA 9

- 1. PT Pertamina Hulu Sanga Sanga (PHSS)
- 2. PT Pertamina EP Sangatta Field
- 3. PT Pertamina EP Sangasanga Field
- 4. PT Pertamina EP Tanjung Field

## ZONA 10

- 1. PT Pertamina Hulu Kalimantan Timur (PHKT)
- 2. PT Pertamina Hulu Attaka
- 3. PT Pertamina EP Bunyu Field
- 4. PT Pertamina EP Tarakan Field
- 5. PHE Nunukan Company
- 6. PT PHE Ambalat Timur
- 7. PT PHE Simenggaris
- 8. PHE Ambalat LTD\*
- 9. PHE Bukat LTD\*
- 10. PT PHE Lepas Pantai Bunyu

\* non operator